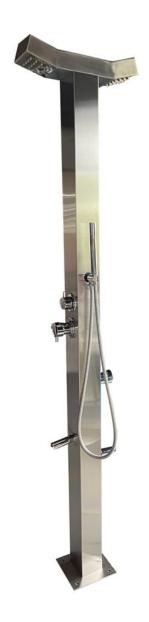

## **BONDI SILVER DOUBLE SHOWER HEAD**

- Non-Corrosive Marine Grade Brushed 316 Stainless Steel
- cUPC Certified & ADA Compliant
- HAIN-YO HL-40 40mm Pressure Balance Valve /Compliant & Certified to the following Standard ASME A112.18.1/CSA B125.1 File number MC-8435 / Ceramic Cartridge USPAT.6131600 & USPAT. 7806134
- Backflow Protection Devices and Systems in Plumbing Fixture Fittings File Number 4374 Products are certified to the following standard(s) ASME A112.18.3-2002(R2017) and ASME A112.18.1-2018/CSA B125.1-18
- Complete Fully Plumbed System for Hot & Cold Water
- Comes with a Hot & Cold Mixer Valve
- Protection of vital parts with top and back covers
- 1 x 59" Stainless Steel Hose with Stainless Steel Handheld Shower
- Easy Glide functionality for directional water flow diverter
- 2 X In-built Anti-Clogging Rainfall Showerheads
- Freestanding Installation
- 2 X 360 Degrees Rotatable Foot Wash Spouts
- Pre-Water Tested
- Standard 1/2" Inlet Connectors
- Internal Components: Stainless Stee Flexi-hosing & High-End Brass
- Max Water Flow Pressure: 120 psi / Restricted to 80 psi, 1.8 GPM as per the cUPC regulations
- Measurements: Height: 80.4", Width: 4.3", Depth: 3.9", Base Plate: 7.9" x 7.9"