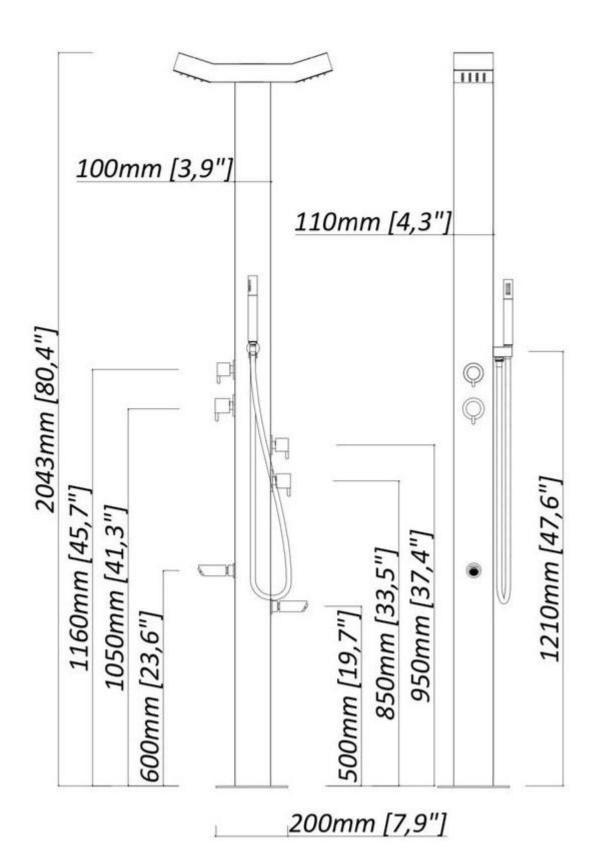

## **BONDI SILVER DOUBLE SHOWER HEAD**

- Non-Corrosive Marine Grade Brushed 316 Stainless Steel
- cUPC Certified & ADA Compliant
- HAIN-YO HL-40 40mm Pressure Balance Valve /Compliant & Certified to the following Standard ASME A112.18.1/CSA B125.1 File number MC-8435 / Ceramic Cartridge USPAT.6131600 & USPAT. 7806134
- Backflow Protection Devices and Systems in Plumbing Fixture Fittings File Number 4374 Products are certified to the following standard(s) ASME A112.18.3-2002(R2017) and ASME A112.18.1-2018/CSA B125.1-18
- Complete Fully Plumbed System for Hot & Cold Water
- Comes with a Hot & Cold Mixer Valve
- Protection of vital parts with top and back covers
- 1 x 59" Stainless Steel Hose with Stainless Steel Handheld Shower
- Easy Glide functionality for directional water flow diverter
- 2 X In-built Anti-Clogging Rainfall Showerheads
- Freestanding Installation
- 2 X 360 Degrees Rotatable Foot Wash Spouts
- Pre-Water Tested
- Standard 1/2" Inlet Connectors
- Internal Components: Stainless Stee Flexi-hosing & High-End Brass
- Max Water Flow Pressure: 120 psi / Restricted to 80 psi, 1.8 GPM as per the cUPC regulations
- Measurements: Height: 80.4", Width: 4.3", Depth: 3.9", Base Plate: 7.9" x 7.9"