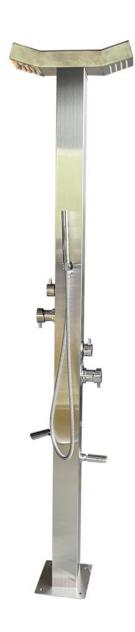

## **BONDI SILVER DOUBLE SHOWER HEAD**

- Non-Corrosive Marine Grade Brushed 316 Stainless Steel
- cUPC Certified & ADA Compliant
- HAIN-YO HL-40 40mm Pressure Balance Valve /Compliant & Certified to the following Standard ASME A112.18.1/CSA B125.1 File number MC-8435 / Ceramic Cartridge USPAT.6131600 & USPAT. 7806134
- Backflow Protection Devices and Systems in Plumbing Fixture Fittings File Number 4374 Products are certified to the following standard(s) ASME A112.18.3-2002(R2017) and ASME A112.18.1-2018/CSA B125.1-18
- Complete Fully Plumbed System for Hot & Cold Water
- Comes with a Hot & Cold Mixer Valve
- Protection of vital parts with top and back covers
- 1 x 59" Stainless Steel Hose with Stainless Steel Handheld Shower
- Easy Glide functionality for directional water flow diverter
- 2 X In-built Anti-Clogging Rainfall Showerheads
- Freestanding Installation
- 2 X 360 Degrees Rotatable Foot Wash Spouts
- Pre-Water Tested
- Standard 1/2" Inlet Connectors
- Internal Components: Stainless Stee Flexi-hosing & High-End Brass
- Max Water Flow Pressure: 120 psi / Restricted to 80 psi, 1.8 GPM as per the cUPC regulations
- Measurements: Height: 80.4", Width: 4.3", Depth: 3.9", Base Plate: 7.9" x 7.9"